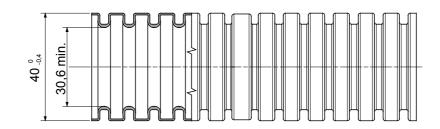

t applicable to plastic conduit systems | Fire resistance                                          | 1 (Non-flame propagating)            |
| Insulation resistance                                             | 100 M $\Omega$ a 500V for 1 minute        | Protection against ingress of solid objects with GF coup | oling 4                              |
| Dielectric rigidity                                               | 2000 V a 50 Hz for 15 minutes             | Standard                                                 | EN 61386-1 EN 61386-22               |
| Classification                                                    | 3321                                      |                                                          |                                      |

### **DIMENSIONAL**





### **TECHNICAL SYMBOLOGY**



960 °C



CLASSIFICATION 3321

## STANDARDS/APPROVALS