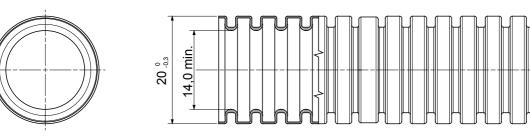

n             | Not applicable to plastic conduit systems | Fire resistance                                                | 1 (Non-flame propagating)                      |
| Insulation resistance                    | 100 M $\Omega$ a 500V for 1 minute        | Protection against ingress of solid objects with GF coupling 4 |                                                |
| Dielectric rigidity                      | 2000 V a 50 Hz for 15 minutes             | Standard                                                       | EN 61386-1 EN 61386-22                         |
| Classification                           | 3321                                      |                                                                |                                                |

## DIMENSIONAL



## **TECHNICAL SYMBOLOGY**





## STANDARDS/APPROVALS



GEWISS S.p.A. Via Domenico Bosatelli 1 24069 Cenate Sotto - Bergamo - Italy tel. +39 035 94 61 11 fax +39 035 94 69 09 www.gewiss.com sat@gewiss.com Last update 04/11/2024 Data, measures, designs and pictures are shown only as informative purposes, and could be changed without previous notice