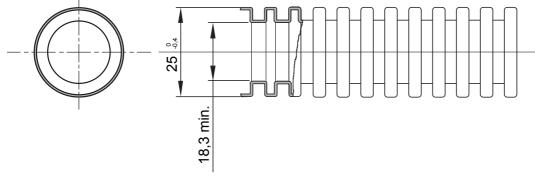

| 1 (Non-flame propagating)                      |
| Insulation resistance                                             | 100 M $\Omega$ a 500V for 1 minute        | Protection against ingress of solid objects with GF coupling 4 |                                                |
| Dielectric rigidity                                               | 2000 V a 50 Hz for 15 minutes             | Standard                                                       | EN 61386-1 EN 61386-22                         |
| Classification                                                    | 3321                                      |                                                                |                                                |

## DIMENSIONAL



## **TECHNICAL SYMBOLOGY**

750n



960 °C



## STANDARDS/APPROVALS



GEWISS S.p.A. Via Domenico Bosatelli 1 24069 Cenate Sotto - Bergamo - Italy tel. +39 035 94 61 11 fax +39 035 94 69 09 www.gewiss.com sat@gewiss.com Last update 04/11/2024 Data, measures, designs and pictures are shown only as informative purposes, and could be changed without previous notice