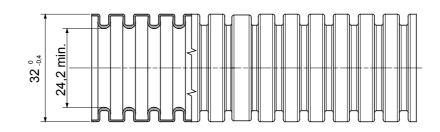

### **DIMENSIONAL**

#### **FK Range**

| Colour                                                            | Lilad                                     | : Material                                                     | PVC                                            |
|-------------------------------------------------------------------|-------------------------------------------|----------------------------------------------------------------|------------------------------------------------|
| Туре                                                              | with cable pulle                          | Conduits Ø (mm)                                                | 32                                             |
| Glow Wire Test                                                    | 960 °C                                    | Electrocod                                                     | 2112                                           |
| Resistance to compression                                         | 3 (Medium - 750 N                         | Resistance to impact                                           | 3 (Medium - 2 J)                               |
| Resistance to bending                                             | 2 (Pliable                                | Electrical characteristics                                     | 2 (With electrical insulating characteristics) |
| Protection against ingress of solid objects without accessories 0 |                                           | Protection against ingress of water                            | 0                                              |
| Resistance against corrosion                                      | Not applicable to plastic conduit systems | Fire resistance                                                | 1 (Non-flame propagating)                      |
| Insulation resistance                                             | 100 M $\Omega$ a 500V for 1 minute        | Protection against ingress of solid objects with GF coupling 4 |                                                |
| Dielectric rigidity                                               | 2000 V a 50 Hz for 15 minutes             | Standard                                                       | EN 61386-1 EN 61386-22                         |
| Classification                                                    | 332 <sup>-</sup>                          |                                                                |                                                |