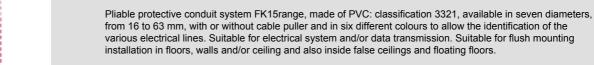

#### **FK Range**

| Colour                                                            | Lilad                                     | : Material                                                     | PVC                                            |
|-------------------------------------------------------------------|-------------------------------------------|----------------------------------------------------------------|------------------------------------------------|
| Туре                                                              | with cable pulle                          | Conduits Ø (mm)                                                | 32                                             |
| Glow Wire Test                                                    | 960 °C                                    | Electrocod                                                     | 2112                                           |
| Resistance to compression                                         | 3 (Medium - 750 N                         | Resistance to impact                                           | 3 (Medium - 2 J)                               |
| Resistance to bending                                             | 2 (Pliable                                | Electrical characteristics                                     | 2 (With electrical insulating characteristics) |
| Protection against ingress of solid objects without accessories 0 |                                           | Protection against ingress of water                            | 0                                              |
| Resistance against corrosion                                      | Not applicable to plastic conduit systems | Fire resistance                                                | 1 (Non-flame propagating)                      |
| Insulation resistance                                             | 100 M $\Omega$ a 500V for 1 minute        | Protection against ingress of solid objects with GF coupling 4 |                                                |
| Dielectric rigidity                                               | 2000 V a 50 Hz for 15 minutes             | Standard                                                       | EN 61386-1 EN 61386-22                         |
| Classification                                                    | 332 <sup>-</sup>                          |                                                                |                                                |