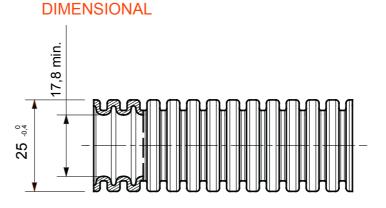

| Colour                                                         | Dark grey                                      | Material                                                                   |                 | PP self-extinguishing         |
|----------------------------------------------------------------|------------------------------------------------|----------------------------------------------------------------------------|-----------------|-------------------------------|
| Туре                                                           | without cable puller                           | Conduits Ø (mm)                                                            |                 | 25                            |
| Glow Wire Test                                                 | 850 °C                                         | Type of material Halogen free in compliance with EN 60754-2 e Low smoke in |                 |                               |
|                                                                |                                                |                                                                            | com             | pliance with EN 61034-2       |
| Electrocod                                                     | 2111                                           | Resistance to compress                                                     | sion            | 3 (Medium - 750 N)            |
| Resistance to impact                                           | 4 (Heavy - 6 J)                                | Resistance to bending                                                      | 3               | (Pliable - self recovering)   |
| Electrical characteristics                                     | 2 (With electrical insulating characteristics) | Protection against ingress of solid objects without accessories 0          |                 |                               |
| Protection against ingress of water                            | 0                                              | Resistance against corr                                                    | rosion PP natur | ally resistant to corrosion   |
| Fire resistance                                                | 1 (Non-flame propagating)                      | Insulation resistance                                                      | 100             | $M\Omega$ a 500V for 1 minute |
| Protection against ingress of solid objects with GF coupling 4 |                                                | Dielectric rigidity                                                        | 2000            | V a 50 Hz for 15 minutes      |
| Standard                                                       | EN 61386-1 EN 61386-22                         | Classification                                                             |                 | 3422                          |