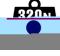

| Colour                       |             | Grey RAL 7035                                                                | Material                                                     | PP self-extinguishing         |
|------------------------------|-------------|------------------------------------------------------------------------------|--------------------------------------------------------------|-------------------------------|
| Туре                         |             | without cable puller                                                         | Conduits Ø (mm)                                              | 50                            |
| Type of material             | Halogen fre | e in compliance with EN 60754-2 e Low smoke in<br>compliance with EN 61034-2 | Resistance to compression                                    | 2 (Light - 320 N)             |
| Resistance to impact         |             | 3 (Medium - 2 J)                                                             | Resistance to bending                                        | 2 (Pliable - self recovering) |
| Electrical characteristics   |             | 2 (With electrical insulating characteristics)                               | Protection against ingress of water                          | 0                             |
| Resistance against corrosion |             | Not applicable to plastic conduit systems                                    | Fire resistance                                              | 1 (Non-flame propagating)     |
| Insulation resistance        |             | 100 M $\Omega$ a 500V for 1 minute                                           | Protection against ingress of solid objects with GF coupling | 4                             |
| Dielectric rigidity          |             | 2000 V a 50 Hz for 15 minutes                                                | Standard                                                     | EN 61386-1 EN 61386-22        |