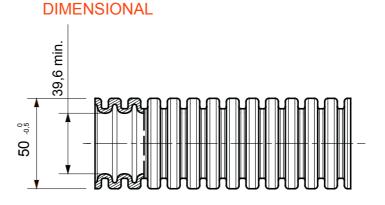

| Colour                       |             | Grey RAL 7035                                                                | Material                                                     | PP self-extinguishing         |
|------------------------------|-------------|------------------------------------------------------------------------------|--------------------------------------------------------------|-------------------------------|
| Туре                         |             | without cable puller                                                         | Conduits Ø (mm)                                              | 50                            |
| Type of material             | Halogen fre | e in compliance with EN 60754-2 e Low smoke in<br>compliance with EN 61034-2 | Resistance to compression                                    | 2 (Light - 320 N)             |
| Resistance to impact         |             | 3 (Medium - 2 J)                                                             | Resistance to bending                                        | 2 (Pliable - self recovering) |
| Electrical characteristics   |             | 2 (With electrical insulating characteristics)                               | Protection against ingress of water                          | 0                             |
| Resistance against corrosion |             | Not applicable to plastic conduit systems                                    | Fire resistance                                              | 1 (Non-flame propagating)     |
| Insulation resistance        |             | 100 M $\Omega$ a 500V for 1 minute                                           | Protection against ingress of solid objects with GF coupling | 4                             |
| Dielectric rigidity          |             | 2000 V a 50 Hz for 15 minutes                                                | Standard                                                     | EN 61386-1 EN 61386-22        |