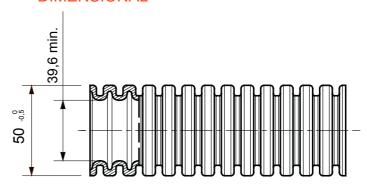

|
| Electrical characteristics   |                | 2 (With electrical insulating characteristics) | Protection against ingress of water                          | 0                             |
| Resistance against corrosion |                | Not applicable to plastic conduit systems      | Fire resistance                                              | 1 (Non-flame propagating)     |
| Insulation resistance        |                | 100 M $\Omega$ a 500V for 1 minute             | Protection against ingress of solid objects with GF coupling | 4                             |
| Dielectric rigidity          |                | 2000 V a 50 Hz for 15 minutes                  | Standard                                                     | EN 61386-1 EN 61386-22        |

### **DIMENSIONAL**



#### **TECHNICAL SYMBOLOGY**





## STANDARDS/APPROVALS