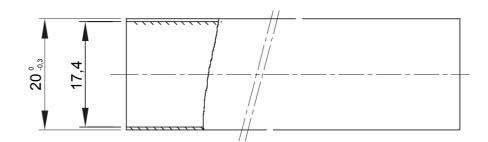

| (It depends on the accessories      | s used) |
| Protection against ingress of water with accessories 0/5/7        |                                              | 7 Standard                                                       | EN 61386-1 EN 61                    | 386-22  |
| (It depends on the accessories used)                              |                                              | i)                                                               |                                     |         |
| Family                                                            | RI                                           | 9 Classification                                                 |                                     | 22211   |

#### **DIMENSIONAL**





### **TECHNICAL SYMBOLOGY**



960 °C



## STANDARDS/APPROVALS