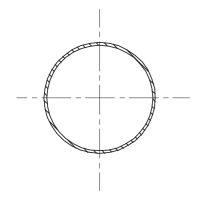

| (It depends on the accessories      | s used) |
| Protection against ingress of water with accessories 0/5/7        |                                              | 7 Standard                                                       | EN 61386-1 EN 61                    | 386-22  |
| (It depends on the accessories used)                              |                                              | i)                                                               |                                     |         |
| Family                                                            | RI                                           | 9 Classification                                                 |                                     | 22211   |

#### **DIMENSIONAL**





### **TECHNICAL SYMBOLOGY**



960 °C



## STANDARDS/APPROVALS