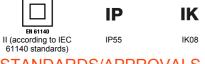

| Insulation class                     | II (according to IEC 61140 standards) | Colour                    | Grey RAL 7035            |
|--------------------------------------|---------------------------------------|---------------------------|--------------------------|
| IP degree                            | IP55                                  | Material                  | Technopolymer GWPLAST 75 |
| Mechanical resistance                | IK08                                  | Internal dim. LxHxD (mm)  | 380x300x120              |
| Entries No. holes / Ø                | 12 / 48                               | Lid screws (no. and type) | 4 insul. sealable hinged |
| Application                          | Special uses                          | Glow Wire Test            | 960 °C                   |
| Lid                                  | Plain screwed                         | Operating temperature     | -25 +60 °C               |
| Electrocod                           | 02210                                 | Thermo-pressure with ball | 85 °C                    |
| Torque screws tightening             | 1.8 Newton/meter                      | Walls                     | With cable glands        |
| Accessories for insulation restoring | GW44621, GW44623                      |                           |                          |