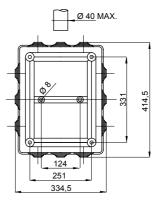

| Insulation class                     | II (according to IEC 61140 standards) | Colour                    | Grey RAL 7035            |
|--------------------------------------|---------------------------------------|---------------------------|--------------------------|
| IP degree                            | IP55                                  | Material                  | Technopolymer GWPLAST 75 |
| Mechanical resistance                | IK08                                  | Internal dim. LxHxD (mm)  | 380x300x120              |
| Entries No. holes / Ø                | 12 / 48                               | Lid screws (no. and type) | 4 insul. sealable hinged |
| Application                          | Special uses                          | Glow Wire Test            | 960 °C                   |
| Lid                                  | Plain screwed                         | Operating temperature     | -25 +60 °C               |
| Electrocod                           | 02210                                 | Thermo-pressure with ball | 85 °C                    |
| Torque screws tightening             | 1.8 Newton/meter                      | Walls                     | With cable glands        |
| Accessories for insulation restoring | GW44621, GW44623                      |                           |                          |