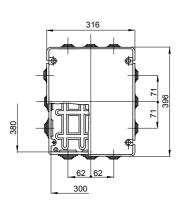

| Insulation class                     | II (according to IEC 61140 standards) | Colour                    | Grey RAL 7035            |
|--------------------------------------|---------------------------------------|---------------------------|--------------------------|
| IP degree                            | IP55                                  | Material                  | Technopolymer GWPLAST 75 |
| Mechanical resistance                | IK08                                  | Internal dim. LxHxD (mm)  | 380x300x120              |
| Entries No. holes / Ø                | 12 / 48                               | Lid screws (no. and type) | 4 insul. sealable hinged |
| Application                          | Special uses                          | Glow Wire Test            | 960 °C                   |
| Lid                                  | Plain screwed                         | Operating temperature     | -25 +60 °C               |
| Electrocod                           | 02210                                 | Thermo-pressure with ball | 85 °C                    |
| Torque screws tightening             | 1.8 Newton/meter                      | Walls                     | With cable glands        |
| Accessories for insulation restoring | GW44621, GW44623                      |                           |                          |