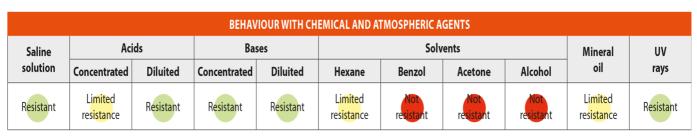

le with tool |
| IP degree                   | IP40                         | Insulation class         |                     |
| Mechanical resistance       | IK07                         | Configuration            | Module 2 x 3        |
| Compartment pre-arrangement | 3                            | Characteristics          | Halogen free        |
| Lid screws                  | Corrosion-resistant steel    | Torque screws tightening | 0.8 Newton/meter    |
| Outer dim. LxHxD (mm)       | 82x198x55                    | Glow Wire Test           | 650 °C              |
| Thermo-pressure with ball   | 70 °C                        | Standard                 | EN 60670-1          |
| Installation temperature    | -25 +60 °C                   | Electrocod               | 0212                |





IK

IK07

## TECHNICAL SYMBOLOGY





21,5 <u>1</u>33,5 55





46

82

## 70 °C

198

GEWISS S.p.A. Via Domenico Bosatelli 1 24069 Cenate Sotto - Bergamo - Italy tel. +39 035 94 61 11 fax +39 035 94 69 09 www.gewiss.com sat@gewiss.com Last update 05/11/2024 Data, measures, designs and pictures are shown only as informative purposes, and could be changed without previous notice

DIMENSIONAL