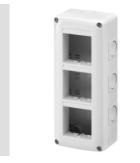

## Product Data Sheet GW27022

27 COMBI Range

A complete, versatile system of modular containers, perfectly integrable in the SYSTEM domestic range and able to meet the high protection installation requirements of the residential, commercial and industrial sectors. The 27 COMBI range is available both in the IP40 version and in watertight versions with IP55, IP65 and IP66 degree of protection, recommended for all outdoor applications which are subjected to extreme atmospheric conditions.

| Description                 | 6 modules                    | Colour                   | Grey RAL 7035       |
|-----------------------------|------------------------------|--------------------------|---------------------|
| No. knockout holes Ø23      | 8 on sides / 2 on the bottom | Type of knockout holes   | Removable with tool |
| IP degree                   | IP40                         | Insulation class         |                     |
| Mechanical resistance       | IK07                         | Configuration            | Module 2 x 3        |
| Compartment pre-arrangement | 3                            | Characteristics          | Halogen free        |
| Lid screws                  | Corrosion-resistant steel    | Torque screws tightening | 0.8 Newton/meter    |
| Outer dim. LxHxD (mm)       | 82x198x55                    | Glow Wire Test           | 650 °C              |
| Thermo-pressure with ball   | 70 °C                        | Standard                 | EN 60670-1          |
| Installation temperature    | -25 +60 °C                   | Electrocod               | 0212                |