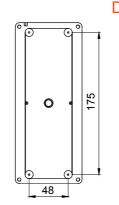

with tool |
| IP degree                   | IP40                         | Insulation class         |                     |
| Mechanical resistance       | IK07                         | Configuration            | Module 2 x 3        |
| Compartment pre-arrangement | 3                            | Characteristics          | Halogen free        |
| Lid screws                  | Corrosion-resistant steel    | Torque screws tightening | 0.8 Newton/meter    |
| Outer dim. LxHxD (mm)       | 82x198x55                    | Glow Wire Test           | 650 °C              |
| Thermo-pressure with ball   | 70 °C                        | Standard                 | EN 60670-1          |
| Installation temperature    | -25 +60 °C                   | Electrocod               | 0212                |





IK

IK07

## TECHNICAL SYMBOLOGY





21,5 <u>1</u>33,5 55





46

82

## 70 °C

198

GEWISS S.p.A. Via Domenico Bosatelli 1 24069 Cenate Sotto - Bergamo - Italy tel. +39 035 94 61 11 fax +39 035 94 69 09 www.gewiss.com sat@gewiss.com Last update 05/11/2024 Data, measures, designs and pictures are shown only as informative purposes, and could be changed without previous notice

DIMENSIONAL