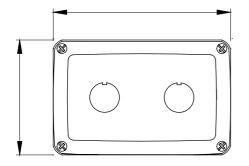

| Description               | For push button | No. gangs                | 2                   |
|---------------------------|-----------------|--------------------------|---------------------|
| Colour                    | Grey RAL 7035   | Type of knockout holes   | Removable with tool |
| Side entries              | 6xØ 23          | Top entries              | 1xØ 23              |
| Bottom entries            | 1xØ 23          | IP degree                | IP66                |
| Insulation class          |                 | Mechanical resistance    | IK07                |
| Lid screws                | Stainless steel | Torque screws tightening | 0.8 Newton/meter    |
| Outer dim. LxHxD (mm)     | 132x82x65       | Glow Wire Test           | 650 °C              |
| Thermo-pressure with ball | 70 °C           | Standard                 | EN 60670-1          |
| Installation temperature  | -25 +60 °C      | Electrocod               | 0212                |

## DIMENSIONAL

TECHNICAL SYMBOLOGY

IK

IK07