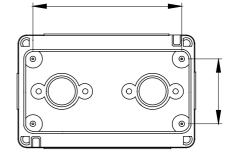

| Description               | For push button | No. gangs                | 2                   |
|---------------------------|-----------------|--------------------------|---------------------|
| Colour                    | Grey RAL 7035   | Type of knockout holes   | Removable with tool |
| Side entries              | 6xØ 23          | Top entries              | 1xØ 23              |
| Bottom entries            | 1xØ 23          | IP degree                | IP66                |
| Insulation class          |                 | Mechanical resistance    | IK07                |
| Lid screws                | Stainless steel | Torque screws tightening | 0.8 Newton/meter    |
| Outer dim. LxHxD (mm)     | 132x82x65       | Glow Wire Test           | 650 °C              |
| Thermo-pressure with ball | 70 °C           | Standard                 | EN 60670-1          |
| Installation temperature  | -25 +60 °C      | Electrocod               | 0212                |

## DIMENSIONAL

TECHNICAL SYMBOLOGY

IK

IK07