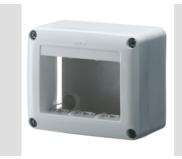

| Description                 | 3 modules                 | No. gangs                | 3                |
|-----------------------------|---------------------------|--------------------------|------------------|
| Colour                      | White RAL 9010            | No. knockout holes Ø23   | 1 on the bottom  |
| Type of knockout holes      | Removable with tool       | IP degree                | IP40             |
| Insulation class            |                           | Mechanical resistance    | IK07             |
| Compartment pre-arrangement | 1                         | Characteristics          | Halogen free     |
| Lid screws                  | Corrosion-resistant steel | Torque screws tightening | 0.8 Newton/meter |
| Outer dim. LxHxD (mm)       | 99x82x54                  | Glow Wire Test           | 650 °C           |
| Thermo-pressure with ball   | 70 °C                     | Standard                 | EN 50085-2-1     |
| Installation temperature    | -5 +60 °C                 | Electrocod               | 0212             |