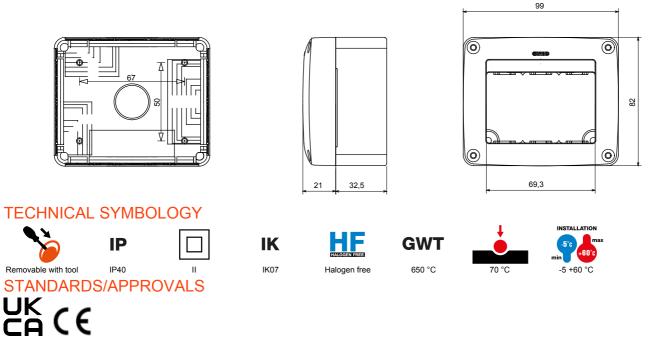

| Description                 | 3 modules                 | No. gangs                | 3                |
|-----------------------------|---------------------------|--------------------------|------------------|
| Colour                      | White RAL 9010            | No. knockout holes Ø23   | 1 on the bottom  |
| Type of knockout holes      | Removable with tool       | IP degree                | IP40             |
| Insulation class            |                           | Mechanical resistance    | IK07             |
| Compartment pre-arrangement | 1                         | Characteristics          | Halogen free     |
| Lid screws                  | Corrosion-resistant steel | Torque screws tightening | 0.8 Newton/meter |
| Outer dim. LxHxD (mm)       | 99x82x54                  | Glow Wire Test           | 650 °C           |
| Thermo-pressure with ball   | 70 °C                     | Standard                 | EN 50085-2-1     |
| Installation temperature    | -5 +60 °C                 | Electrocod               | 0212             |