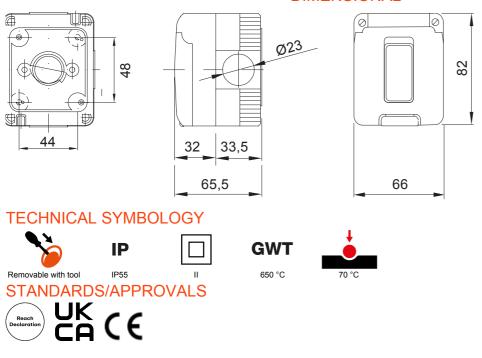

| Description                    | One-way switch 2P - 16AX | Voltage                  | 250 V ac                     |
|--------------------------------|--------------------------|--------------------------|------------------------------|
| Colour                         | Grey RAL 7035            | Door type                | With membrane                |
| Door colour                    | Transparent              | No. knockout holes Ø23   | 3 on sides / 1 on the bottom |
| N. holes Ø 23 with cable gland | 1                        | Type of knockout holes   | Removable with tool          |
| IP degree                      | IP55                     | Insulation class         | I                            |
| Lid screws                     | Stainless steel          | Torque screws tightening | 0.8 Newton/meter             |
| Outer dim. LxHxD (mm)          | 66x82x65                 | Glow Wire Test           | 650 °C                       |
| Thermo-pressure with ball      | 70 °C                    | Standard                 | EN 60669-1                   |
| Installation temperature       | -25 +60 °C               | Electrocod               | 0130                         |

DIMENSIONAL

GEWISS S.p.A. Via Domenico Bosatelli 1 24069 Cenate Sotto - Bergamo - Italy tel. +39 035 94 61 11 fax +39 035 94 69 09

www.gewiss.com sat@gewiss.com Last update 05/11/2024 Data, measures, designs and pictures are shown only as informative purposes, and could be changed without previous notice