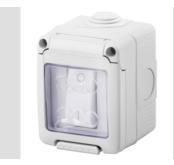

## Product Data Sheet GW27832

27 COMBI Range

A complete, versatile system of modular containers, perfectly integrable in the SYSTEM domestic range and able to meet the high protection installation requirements of the residential, commercial and industrial sectors. The 27 COMBI range is available both in the IP40 version and in watertight versions with IP55, IP65 and IP66 degree of protection, recommended for all outdoor applications which are subjected to extreme atmospheric conditions.

| Description                    | One-way switch 2P - 16AX | Voltage                  | 250 V ac                     |
|--------------------------------|--------------------------|--------------------------|------------------------------|
| Colour                         | Grey RAL 7035            | Door type                | With membrane                |
| Door colour                    | Transparent              | No. knockout holes Ø23   | 3 on sides / 1 on the bottom |
| N. holes Ø 23 with cable gland | 1                        | Type of knockout holes   | Removable with tool          |
| IP degree                      | IP55                     | Insulation class         | I                            |
| Lid screws                     | Stainless steel          | Torque screws tightening | 0.8 Newton/meter             |
| Outer dim. LxHxD (mm)          | 66x82x65                 | Glow Wire Test           | 650 °C                       |
| Thermo-pressure with ball      | 70 °C                    | Standard                 | EN 60669-1                   |
| Installation temperature       | -25 +60 °C               | Electrocod               | 0130                         |