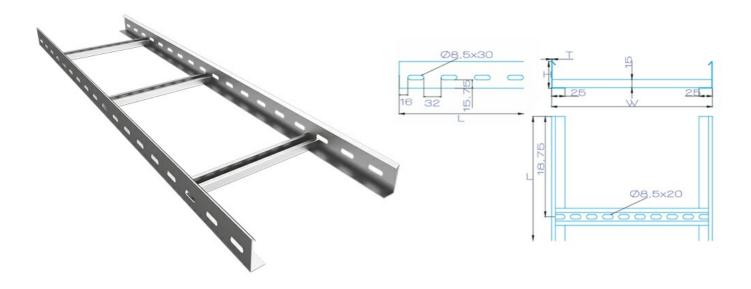

**CABLE LADDER** 

## PG Steel Cable Ladder, Thickness: 1.2 mm, Width: 100 mm, Height: 60 mm, Length: 3000 mm

## **Dimensions**

| Width  | 100.0  |
|--------|--------|
| Height | 60.0   |
| Length | 3000.0 |
| Weight | 5.97   |
| Finish | PG     |

The above design is only a sample of the options available, for reference purposes only. Our policy of continuous improvement may result in a change of specifications without notice. If any discrepancies might be between the data sheet values and standards, we reserve the rights to make technical changes. Our company will not be held responsible, as all or any of pictures, drawings, weights and dimensions details or other elements in this document are only indicative and must not be considered contractual. Contact our sales team for other specifications or custom made products.