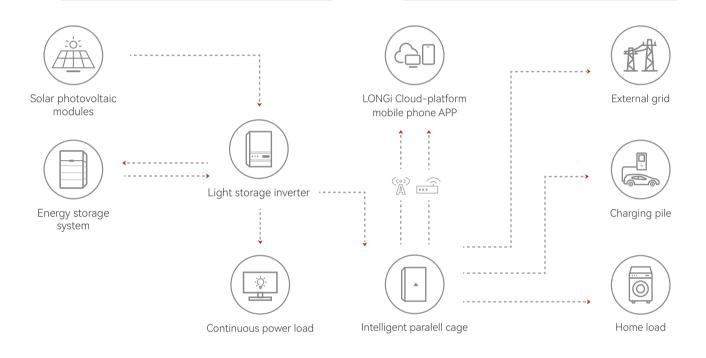

## Easy installation and expansion

Modular design and Building block installation

Rich ports and easy expansion

24-hour online system

Real-black components Efficient and reliable Systematic design and High-quality control

## Intelligent management

Component optimization and intelligent arc protection Lithium iron phosphate cell (LFP) to ensure safety Optimal configuration of intelligent networked energy