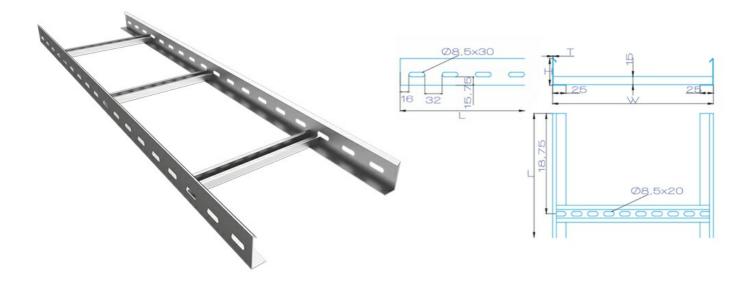

CABLE LADDER

1 / 1

HDG Steel Cable Ladder, Grosime: 1.2 mm, Latime: 100 mm, Inaltime: 60 mm, Lungime: 3000 mm

## Dimensions

| Lătime   | 100.0  |
|----------|--------|
| Înălțime | 60.0   |
| Lungime  | 3000.0 |
| Greutate | 5.97   |
| Finisaj  | HDG    |

The above design is only a sample of the options available, for reference purposes only. Our policy of continuous improvement may result in a change of specifications without notice. If any discrepancies might be between the data sheet values and standards, we reserve the rights to make technical changes. Our company will not be held responsible, as all or any of pictures, drawings, weights and dimensions details or other elements in this document are only indicative and must not be considered contractual. Contact our sales team for other specifications or custom made products.