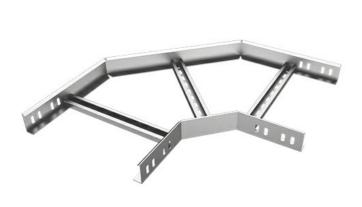

## 90deg Horizontal Ladder Bend radius 300, HDG, Thickness: 1.5 mm, Height: 60 mm, Width: 100 mm

## **Dimensions**

| Thickness | 1.5   |
|-----------|-------|
| Width     | 100.0 |
| Height    | 60.0  |
| Length    |       |
| Weight    | 1.47  |
| Finish    | HDG   |

The above design is only a sample of the options available, for reference purposes only. Our policy of continuous improvement may result in a change of specifications without notice. If any discrepancies might be between the data sheet values and standards, we reserve the rights to make technical changes. Our company will not be held responsible, as all or any of pictures, drawings, weights and dimensions details or other elements in this document are only indicative and must not be considered contractual. Contact our sales team for other specifications or custom made products.