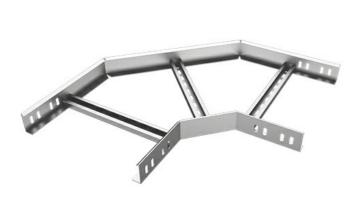

## 90deg Horizontal Ladder Bend radius 600, HDG, Thickness: 1.5 mm, Height: 60 mm, Width: 100 mm

## **Description**

The cable systems' accessories offer to the entire cable system both, functionality and design advantages. Any of the accessories used is better and safer against cable slipping from the run while pulling and using, or cable damaging as may happen for on-site made accessories. Total versatile and certified system, gives the installation a high speed and quality.

## **Dimensions**

| Thickness | 1.5   |
|-----------|-------|
| Width     | 100.0 |
| Height    | 60.0  |
| Length    |       |
| Weight    | 2.12  |
| Finish    | HDG   |

The above design is only a sample of the options available, for reference purposes only. Our policy of continuous improvement may result in a change of specifications without notice. If any discrepancies might be between the data sheet values and standards, we reserve the rights to make technical changes. Our company will not be held responsible, as all or any of pictures, drawings, weights and dimensions details or other elements in this document are only indicative and must not be considered contractual. Contact our sales team for other specifications or custom made products.