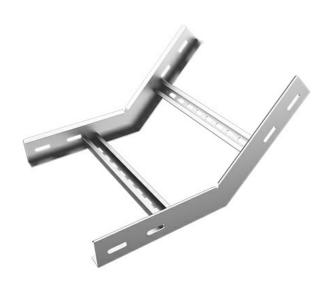

## Vertical 30deg Inside Bend of Cable Ladder (Stable), PG, Thickness: 1.5 mm, Height: 60 mm, Width: 100 mm

## **Dimensions**

| Thickness | 1.5   |
|-----------|-------|
| Width     | 100.0 |
| Height    | 60.0  |
| Length    |       |
| Weight    | 1.87  |
| Finish    | PG    |

The above design is only a sample of the options available, for reference purposes only. Our policy of continuous improvement may result in a change of specifications without notice. If any discrepancies might be between the data sheet values and standards, we reserve the rights to make technical changes. Our company will not be held responsible, as all or any of pictures, drawings, weights and dimensions details or other elements in this document are only indicative and must not be considered contractual. Contact our sales team for other specifications or custom made products.