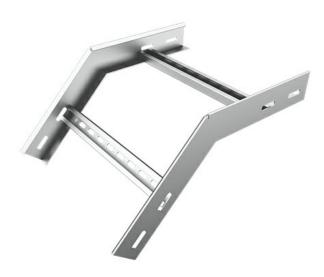

## Vertical 30deg Outside Bend of Cable Ladder (Stable), HDG, Thickness: 1.5 mm, Height: 60 mm, Width: 100 mm

## **Dimensions**

| Thickness | 1.5   |
|-----------|-------|
| Width     | 100.0 |
| Height    | 60.0  |
| Length    |       |
| Weight    | 1.87  |
| Finish    | HDG   |

The above design is only a sample of the options available, for reference purposes only. Our policy of continuous improvement may result in a change of specifications without notice. If any discrepancies might be between the data sheet values and standards, we reserve the rights to make technical changes. Our company will not be held responsible, as all or any of pictures, drawings, weights and dimensions details or other elements in this document are only indicative and must not be considered contractual. Contact our sales team for other specifications or custom made products.