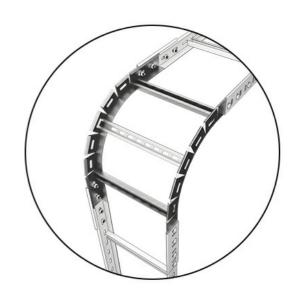

## Vertical 90deg Outside Bend of Cable Ladder (Flexible), PG, Thickness: 1.5 mm, Height: 60 mm, Width: 100 mm

## **Dimensions**

| Thickness | 1.5   |
|-----------|-------|
| Width     | 100.0 |
| Height    | 60.0  |
| Length    |       |
| Weight    | 2.52  |
| Finish    | PG    |

The above design is only a sample of the options available, for reference purposes only. Our policy of continuous improvement may result in a change of specifications without notice. If any discrepancies might be between the data sheet values and standards, we reserve the rights to make technical changes. Our company will not be held responsible, as all or any of pictures, drawings, weights and dimensions details or other elements in this document are only indicative and must not be considered contractual. Contact our sales team for other specifications or custom made products.