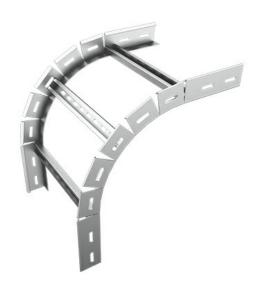

## Vertical 90deg Outside Bend of Cable Ladder (Flexible), PG, Thickness: 1.5 mm, Height: 60 mm, Width: 100 mm

## **Dimensions**

| Thickness | 1.5   |
|-----------|-------|
| Width     | 100.0 |
| Height    | 60.0  |
| Length    |       |
| Weight    | 2.52  |
| Finish    | PG    |

The above design is only a sample of the options available, for reference purposes only. Our policy of continuous improvement may result in a change of specifications without notice. If any discrepancies might be between the data sheet values and standards, we reserve the rights to make technical changes. Our company will not be held responsible, as all or any of pictures, drawings, weights and dimensions details or other elements in this document are only indicative and must not be considered contractual. Contact our sales team for other specifications or custom made products.