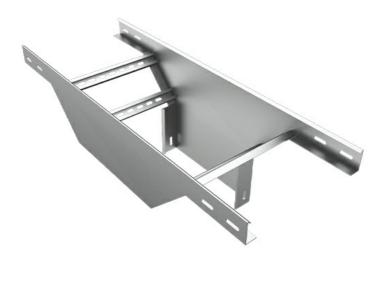

## Vertical Tee Bend Cable Ladder, HDG, Thickness: 1.5 mm, Height: 60 mm, Width: 100 mm

## Description

The cable systems' accessories offer to the entire cable system both, functionality and design advantages. Any of the accessories used is better and safer against cable slipping from the run while pulling and using, or cable damaging as may happen for on-site made accessories. Total versatile and certified system, gives the installation a high speed and quality.

Manufactured from different steel types and with different coatings, as per the project requirements and designation.

| Dimensions |       |
|------------|-------|
| Thickness  | 1.5   |
| Width      | 100.0 |
| Height     | 60.0  |
| Length     | 630.0 |
| Weight     | 2.62  |
| Finish     | HDG   |