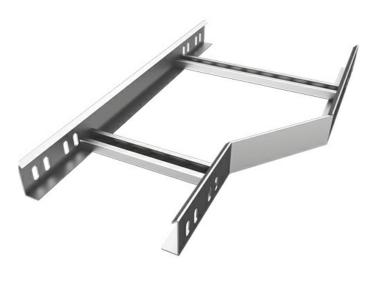

Right Reducer Cable Ladder, PG, Thickness: 1.5 mm, Height: 60 mm, Reduction: 150-100 mm

Manufactured from different steel types and with different coatings, as per the project requirements and designation.

| Dimensions |       |
|------------|-------|
| Thickness  | 1.5   |
| Width      | 150.0 |
| Height     | 60.0  |
| Length     | 480.0 |
| Weight     | 1.37  |
| Finish     | PG    |