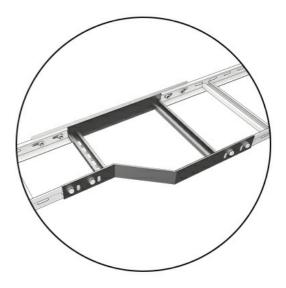

Right Reducer Cable Ladder, PG, Thickness: 1.5 mm, Height: 60 mm, Reduction: 150-100 mm

Manufactured from different steel types and with different coatings, as per the project requirements and designation.

| Dimensions |       |
|------------|-------|
| Thickness  | 1.5   |
| Width      | 150.0 |
| Height     | 60.0  |
| Length     | 480.0 |
| Weight     | 1.37  |
| Finish     | PG    |