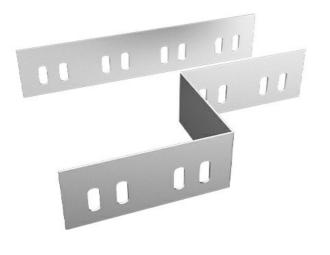

## Left Reducer Connection (Set) Ladder, PG, Thickness: 1.5 mm, Height: 60 mm, Reduction [set]: 25 mm

Manufactured from different steel types and with different coatings, as per the project requirements and designation.

| Dimensions |       |
|------------|-------|
| Thickness  | 1.5   |
| Width      | 25.0  |
| Height     | 60.0  |
| Length     | 250.0 |
| Weight     | 0.37  |
| Finish     | PG    |