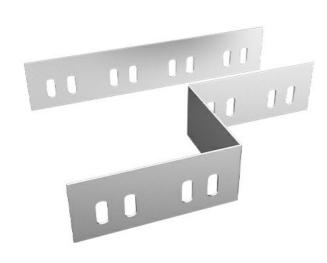

## Left Reducer Connection (Set) Ladder, HDG, Thickness: 1.5 mm, Height: 60 mm, Reduction [set]: 25 mm

## **Description**

The cable systems' accessories offer to the entire cable system both, functionality and design advantages. Any of the accessories used is better and safer against cable slipping from the run while pulling and using, or cable damaging as may happen for on-site made accessories. Total versatile and certified system, gives the installation a high speed and quality.