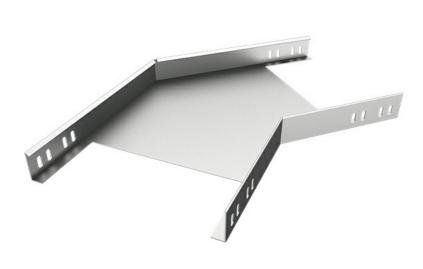

## 45deg Horizontal Bend Cable Trays WRF, PG, Thickness: 1.2 mm, Height: 35 mm, Width: 100 mm

## **Dimensions**

| Thickness | 1.2   |
|-----------|-------|
| Width     | 100.0 |
| Height    | 35.0  |
| Length    |       |
| Weight    | 0.93  |
| Finish    | PG    |

The above design is only a sample of the options available, for reference purposes only. Our policy of continuous improvement may result in a change of specifications without notice. If any discrepancies might be between the data sheet values and standards, we reserve the rights to make technical changes. Our company will not be held responsible, as all or any of pictures, drawings, weights and dimensions details or other elements in this document are only indicative and must not be considered contractual. Contact our sales team for other specifications or custom made products.