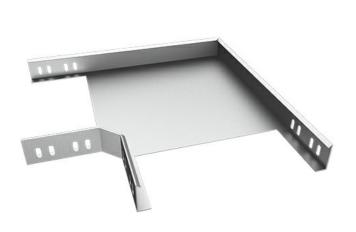

## 90deg Horizontal Bend Cable Trays WRF, PG, Thickness: 1.2 mm, Height: 35 mm, Width: 100 mm

## **Description**

The cable systems' accessories offer to the entire cable system both, functionality and design advantages. Any of the accessories used is better and safer against cable slipping from the run while pulling and using, or cable damaging as may happen for on-site made accessories. Total versatile and certified system, gives the installation a high speed and quality.