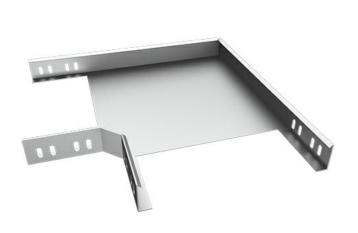

## 90deg Horizontal Bend radius 300 Cable Trays WRF, PG, Thickness: 1.2 mm, Height: 35 mm, Width: 100 mm

## **Description**

The cable systems' accessories offer to the entire cable system both, functionality and design advantages. Any of the accessories used is better and safer against cable slipping from the run while pulling and using, or cable damaging as may happen for on-site made accessories. Total versatile and certified system, gives the installation a high speed and quality.

Manufactured from different steel types and with different coatings, as per the project requirements and designation.