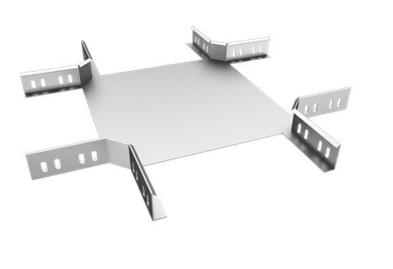

## Cross Horizontal Bend radius 300 Cable Trays WRF, PG, Thickness: 1.2 mm, Height: 35 mm, Width: 100 mm

Manufactured from different steel types and with different coatings, as per the project requirements and designation.

| Dimensions |       |
|------------|-------|
| Thickness  | 1.2   |
| Width      | 100.0 |
| Height     | 35.0  |
| Length     |       |
| Weight     | 3.03  |
| Finish     | PG    |