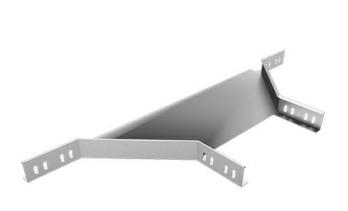

## Add on Tee Horizontal Bend Cable Trays WRF, HDG, Thickness: 1.2 mm, Height: 35 mm, Width: 100 mm

## **Description**

The cable systems' accessories offer to the entire cable system both, functionality and design advantages. Any of the accessories used is better and safer against cable slipping from the run while pulling and using, or cable damaging as may happen for on-site made accessories. Total versatile and certified system, gives the installation a high speed and quality.

Manufactured from different steel types and with different coatings, as per the project requirements and designation.