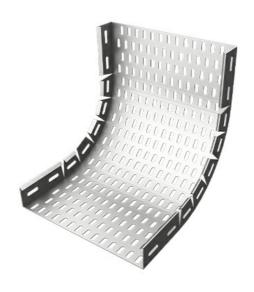

## 90deg Vertical Inside Bend (Concave Riser) Cable Trays WRF, PG, Thickness: 1.2 mm, Height: 35 mm, Width: 100 mm

## **Description**

The cable systems' accessories offer to the entire cable system both, functionality and design advantages. Any of the accessories used is better and safer against cable slipping from the run while pulling and using, or cable damaging as may happen for on-site made accessories. Total versatile and certified system, gives the installation a high speed and quality.

Manufactured from different steel types and with different coatings, as per the project requirements and designation.