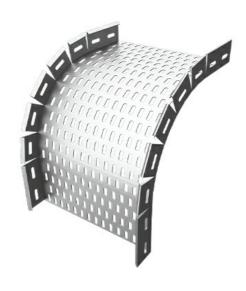

## 90deg Vertical Outside Bend (Convex Riser) Cable Trays WRF, PG, Thickness: 1.2 mm, Height: 35 mm, Width: 100 mm

## **Dimensions**

| Thickness | 1.2   |
|-----------|-------|
| Width     | 100.0 |
| Height    | 35.0  |
| Length    |       |
| Weight    | 1.17  |
| Finish    | PG    |

The above design is only a sample of the options available, for reference purposes only. Our policy of continuous improvement may result in a change of specifications without notice. If any discrepancies might be between the data sheet values and standards, we reserve the rights to make technical changes. Our company will not be held responsible, as all or any of pictures, drawings, weights and dimensions details or other elements in this document are only indicative and must not be considered contractual. Contact our sales team for other specifications or custom made products.