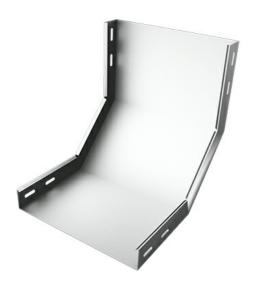

## Vertical 90deg Inside Bend of Cable Tray (Stable) WRF, PG, Thickness: 1.2 mm, Height: 35 mm, Width: 100 mm

## **Dimensions**

| Thickness | 1.2   |
|-----------|-------|
| Width     | 100.0 |
| Height    | 35.0  |
| Length    |       |
| Weight    | 1.79  |
| Finish    | PG    |

The above design is only a sample of the options available, for reference purposes only. Our policy of continuous improvement may result in a change of specifications without notice. If any discrepancies might be between the data sheet values and standards, we reserve the rights to make technical changes. Our company will not be held responsible, as all or any of pictures, drawings, weights and dimensions details or other elements in this document are only indicative and must not be considered contractual. Contact our sales team for other specifications or custom made products.