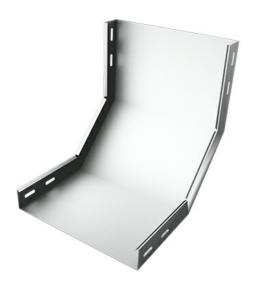

## Vertical 90deg Inside Bend of Cable Tray (Stable) WRF, HDG, Thickness: 1.2 mm, Height: 35 mm, Width: 100 mm

## Description

The cable systems' accessories offer to the entire cable system both, functionality and design advantages. Any of the accessories used is better and safer against cable slipping from the run while pulling and using, or cable damaging as may happen for on-site made accessories. Total versatile and certified system, gives the installation a high speed and quality.

Manufactured from different steel types and with different coatings, as per the project requirements and designation.