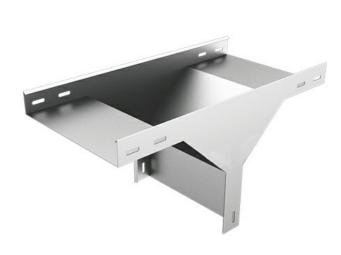

## Vertical Tee Bend of Cable Tray from the Middle WRF, PG, Thickness: 1.5 mm, Height: 35 mm, Width: 100 mm

## **Description**

The cable systems' accessories offer to the entire cable system both, functionality and design advantages. Any of the accessories used is better and safer against cable slipping from the run while pulling and using, or cable damaging as may happen for on-site made accessories. Total versatile and certified system, gives the installation a high speed and quality.

Manufactured from different steel types and with different coatings, as per the project requirements and designation.