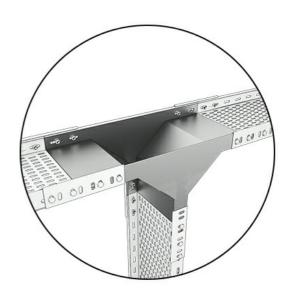

## Vertical Tee Bend of Cable Tray from the Middle WRF, PG, Thickness: 1.5 mm, Height: 35 mm, Width: 100 mm

## **Description**

The cable systems' accessories offer to the entire cable system both, functionality and design advantages. Any of the accessories used is better and safer against cable slipping from the run while pulling and using, or cable damaging as may happen for on-site made accessories. Total versatile and certified system, gives the installation a high speed and quality.

Manufactured from different steel types and with different coatings, as per the project requirements and designation.