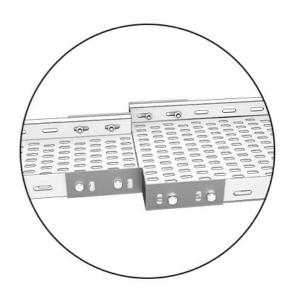

## Middle Reducer Connection (Set) Cable Trays, PG, Thickness: 1.5 mm, Height: 35 mm, Reduction [set]: 25 mm

## **Description**

The cable systems' accessories offer to the entire cable system both, functionality and design advantages. Any of the accessories used is better and safer against cable slipping from the run while pulling and using, or cable damaging as may happen for on-site made accessories. Total versatile and certified system, gives the installation a high speed and quality.