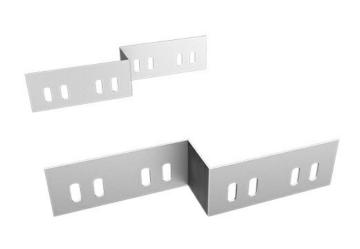

## Middle Reducer Connection (Set) Cable Trays, PG, Thickness: 1.5 mm, Height: 35 mm, Reduction [set]: 25 mm

## **Description**

The cable systems' accessories offer to the entire cable system both, functionality and design advantages. Any of the accessories used is better and safer against cable slipping from the run while pulling and using, or cable damaging as may happen for on-site made accessories. Total versatile and certified system, gives the installation a high speed and quality.

Manufactured from different steel types and with different coatings, as per the project requirements and designation.