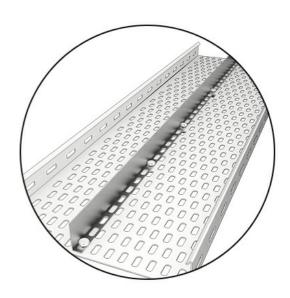

## Barrier Strip Cable Trays, PG, Thickness: 1 mm, Height: 35 mm

| Thickness | 1      |
|-----------|--------|
| Width     | 15.0   |
| Height    | 35.0   |
| Length    | 3000.0 |
| Weight    | 0.39   |
| Finish    | PG     |

The above design is only a sample of the options available, for reference purposes only. Our policy of continuous improvement may result in a change of specifications without notice. If any discrepancies might be between the data sheet values and standards, we reserve the rights to make technical changes. Our company will not be held responsible, as all or any of pictures, drawings, weights and dimensions details or other elements in this document are only indicative and must not be considered contractual. Contact our sales team for other specifications or custom made products.