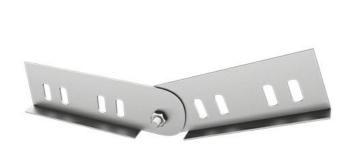

## Adjustable Vertical Connector Cable Trays, PG, Thickness: 1 mm, Height: 35 mm

## **Description**

The cable systems' accessories offer to the entire cable system both, functionality and design advantages. Any of the accessories used is better and safer against cable slipping from the run while pulling and using, or cable damaging as may happen for on-site made accessories. Total versatile and certified system, gives the installation a high speed and quality.