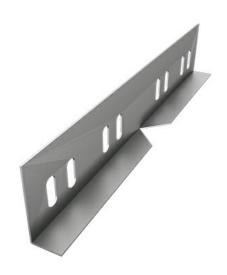

## Adjustable Horizontal Connector Cable Trays, PG, Thickness: 1 mm, Height: 35 mm

## **Description**

The cable systems' accessories offer to the entire cable system both, functionality and design advantages. Any of the accessories used is better and safer against cable slipping from the run while pulling and using, or cable damaging as may happen for on-site made accessories. Total versatile and certified system, gives the installation a high speed and quality.

Manufactured from different steel types and with different coatings, as per the project requirements and designation.

## **Dimensions**

| Thickness | 1     |
|-----------|-------|
| Width     | 15.0  |
| Height    | 35.0  |
| Length    | 250.0 |
| Weight    | 0.1   |
| Finish    | PG    |

The above design is only a sample of the options available, for reference purposes only. Our policy of continuous improvement may result in a change of specifications without notice. If any discrepancies might be between the data sheet values and standards, we reserve the rights to make technical changes. Our company will not be held responsible, as all or any of pictures, drawings, weights and dimensions details or other elements in this document are only indicative and must not be considered contractual. Contact our sales team for other specifications or custom made products.