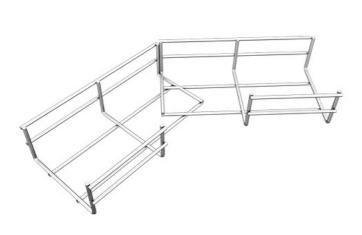

## 45deg Horizontal Bend Wire Mesh Cable Trays, EG, Wire Diameter: 4 mm, Height: 35 mm, Width: 100 mm

## **Description**

The cable systems' accessories offer to the entire cable system both, functionality and design advantages. Any of the accessories used is better and safer against cable slipping from the run while pulling and using, or cable damaging as may happen for on-site made accessories. Total versatile and certified system, gives the installation a high speed and quality.

## **Dimensions**

| Thickness | 4     |
|-----------|-------|
| Width     | 100.0 |
| Height    | 35.0  |
| Length    |       |
| Weight    | 0.21  |
| Finish    | EG    |

The above design is only a sample of the options available, for reference purposes only. Our policy of continuous improvement may result in a change of specifications without notice. If any discrepancies might be between the data sheet values and standards, we reserve the rights to make technical changes. Our company will not be held responsible, as all or any of pictures, drawings, weights and dimensions details or other elements in this document are only indicative and must not be considered contractual. Contact our sales team for other specifications or custom made products.