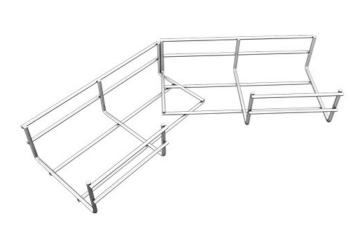

## 45deg Horizontal Bend Wire Mesh Cable Trays, HDG, Wire Diameter: 4 mm, Height: 35 mm, Width: 100 mm

## **Description**

The cable systems' accessories offer to the entire cable system both, functionality and design advantages. Any of the accessories used is better and safer against cable slipping from the run while pulling and using, or cable damaging as may happen for on-site made accessories. Total versatile and certified system, gives the installation a high speed and quality.