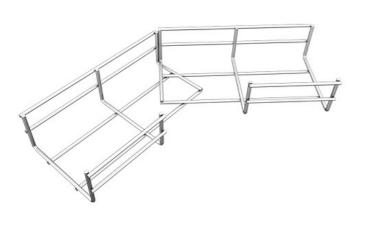

## 45deg Horizontal Bend Wire Mesh Cable Trays, SS, Wire Diameter: 4 mm, Height: 35 mm, Width: 100 mm

Manufactured from different steel types and with different coatings, as per the project requirements and designation.

| Dimensions |       |
|------------|-------|
| Thickness  | 4     |
| Width      | 100.0 |
| Height     | 35.0  |
| Length     |       |
| Weight     | 0.21  |
| Finish     | SS    |