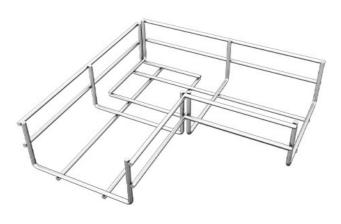

## 90deg Horizontal Bend Wire Mesh Cable Trays, SS, Wire Diameter: 4 mm, Height: 35 mm, Width: 100 mm

## Description

The cable systems' accessories offer to the entire cable system both, functionality and design advantages. Any of the accessories used is better and safer against cable slipping from the run while pulling and using, or cable damaging as may happen for on-site made accessories. Total versatile and certified system, gives the installation a high speed and quality.

Manufactured from different steel types and with different coatings, as per the project requirements and designation.

| Dimensions |       |
|------------|-------|
| Thickness  | 4     |
| Width      | 100.0 |
| Height     | 35.0  |
| Length     |       |
| Weight     | 0.21  |
| Finish     | SS    |