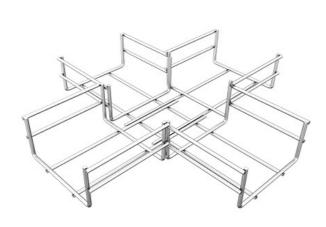

## Cross Horizontal Bend Wire Mesh Cable Trays, EG, Wire Diameter: 4 mm, Height: 35 mm, Width: 100 mm

## **Description**

The cable systems' accessories offer to the entire cable system both, functionality and design advantages. Any of the accessories used is better and safer against cable slipping from the run while pulling and using, or cable damaging as may happen for on-site made accessories. Total versatile and certified system, gives the installation a high speed and quality.