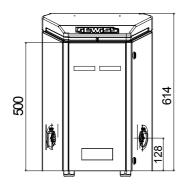

sheet                      | Thermal-magnetic protection          | Currently not present            |
| External treatments   | Anti-corrosion and anti-graffiti | Type of residual current protection  | Currently not present            |
| IP degree             | IP55                             | Power meter                          | No                               |
| Mechanical resistance | IK10                             | DC Leakage check                     | Currently not present            |
| Operating temperature | -25 +50 °C                       | (Auto)restart electrical protections | No                               |
| Customizations        | Yes (front)                      |                                      |                                  |

## **DIMENSIONAL**







## **TECHNICAL SYMBOLOGY**

IP

IK

IP55

IK10

STANDARDS/APPROVALS

**(**E