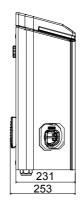

heet                      | Thermal-magnetic protection          | Currently not present            |
| External treatments   | Anti-corrosion and anti-graffiti | Type of residual current protection  | Currently not present            |
| IP degree             | IP55                             | Power meter                          | No                               |
| Mechanical resistance | IK10                             | DC Leakage check                     | Currently not present            |
| Operating temperature | -25 +50 °C                       | (Auto)restart electrical protections | No                               |
| Customizations        | Yes (front)                      |                                      |                                  |

## **DIMENSIONAL**







## **TECHNICAL SYMBOLOGY**

IP

IK

IP55

IK10

STANDARDS/APPROVALS

**(**E