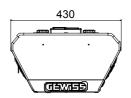

et                      | Thermal-magnetic protection          | Currently not present            |
| External treatments   | Anti-corrosion and anti-graffiti | Type of residual current protection  | Currently not present            |
| IP degree             | IP55                             | Power meter                          | No                               |
| Mechanical resistance | IK10                             | DC Leakage check                     | Currently not present            |
| Operating temperature | -25 +50 °C                       | (Auto)restart electrical protections | No                               |
| Customizations        | Yes (front)                      |                                      |                                  |

## **DIMENSIONAL**







## **TECHNICAL SYMBOLOGY**

IP

IK

IP55

IK10

STANDARDS/APPROVALS

**(**E