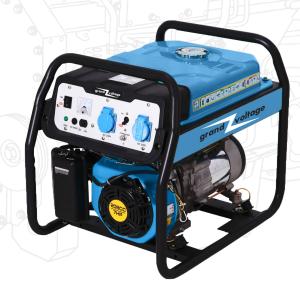

# Portable Gasoline Generator 8.1kVA/6.5kW - 230V(50Hz) RE

### **Technical Specifications**

| Maximum Power (kW / kVA)    | 6.5 / 8.1                  |
|-----------------------------|----------------------------|
| Continous Power (kW / kVA)  | 6 / 7.5                    |
| Rated Current               | 25.5                       |
| Number of phases            | 1 (Single phase)           |
| Voltage (V)                 | 230                        |
| Frequency                   | 50                         |
| Display                     | Digital                    |
| Engine Type Single          | Single Cylinder Air Cooled |
| Engine Model                | 420                        |
| Engine Power Hp             | 16                         |
| Displacement                | 420                        |
| Starting System             | Recoil / Electric          |
| Fuel Type                   | Gasoline                   |
| Fuel Tank Capacity (Lt)     | 28                         |
| Fuel Consumption (Lt /Hour) | 2.6                        |
| Oil Capacity (Lt)           | 1.1                        |
| Oil Type                    | 15W40                      |
| Noise Level (dBA-7m)        | 75                         |
| Weight (Kg)                 | 78                         |
| Dimensions (LxDxH mm)       | 720x530x610                |