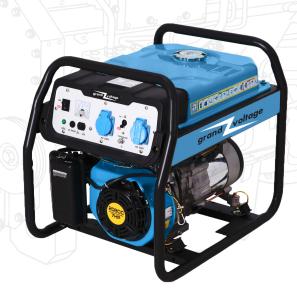

# Portable Gasoline Generator 8.1kVA/6.5kW - 230/400V(50Hz) RE

### **Technical Specifications**

| Maximum Power (kW / kVA)    | 6.5 / 8.1                  |
|-----------------------------|----------------------------|
| Continous Power (kW / kVA)  | 6 / 7.5                    |
| Rated Current               | 10.8                       |
| Number of phases            | 3 (three-phase)            |
| Voltage (V)                 | 230 / 400                  |
| Frequency                   | 50                         |
| Display                     | Digital                    |
| Engine Type Single          | Single Cylinder Air Cooled |
| Engine Model                | 420                        |
| Engine Power Hp             | 16                         |
| Displacement                | 420                        |
| Starting System             | Recoil / Electric          |
| Fuel Type                   | Gasoline                   |
| Fuel Tank Capacity (Lt)     | 28                         |
| Fuel Consumption (Lt /Hour) | 2.6                        |
| Oil Capacity (Lt)           | 1.1                        |
| Oil Type                    | 15W40                      |
| Noise Level (dBA-7m)        | 75                         |
| Weight (Kg)                 | 78                         |
| Dimensions (LxDxH mm)       | 720x530x610                |