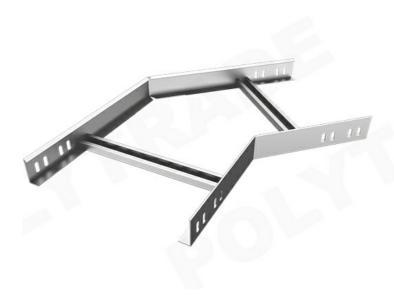

## 45deg Horizontal Ladder Bend, PG, Thickness: 1.5 mm, Height: 60 mm, Width: 100 mm

## **Dimensions**

| Thickness | 1.5   |
|-----------|-------|
| Width     | 100.0 |
| Height    | 60.0  |
| Length    |       |
| Weight    | 1.27  |
| Finish    | PG    |

The above design is only a sample of the options available, for reference purposes only. Our policy of continuous improvement may result in a change of specifications without notice. If any discrepancies might be between the data sheet values and standards, we reserve the rights to make technical changes. Our company will not be held responsible, as all or any of pictures, drawings, weights and dimensions details or other elements in this document are only indicative and must not be considered contractual. Contact our sales team for other specifications or custom made products.