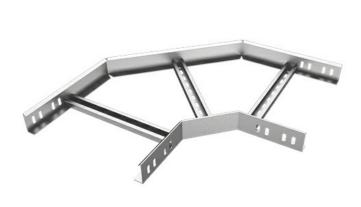

## 90deg Horizontal Ladder Bend, PG, Thickness: 1.5 mm, Height: 60 mm, Width: 100 mm

## **Dimensions**

| Thickness | 1.5   |
|-----------|-------|
| Width     | 100.0 |
| Height    | 60.0  |
| Length    |       |
| Weight    | 1.25  |
| Finish    | PG    |

The above design is only a sample of the options available, for reference purposes only. Our policy of continuous improvement may result in a change of specifications without notice. If any discrepancies might be between the data sheet values and standards, we reserve the rights to make technical changes. Our company will not be held responsible, as all or any of pictures, drawings, weights and dimensions details or other elements in this document are only indicative and must not be considered contractual. Contact our sales team for other specifications or custom made products.