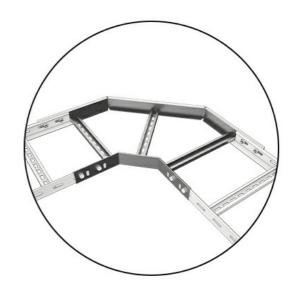

## 90deg Horizontal Ladder Bend, PG, Thickness: 1.5 mm, Height: 60 mm, Width: 100 mm

## **Dimensions**

| Thickness | 1.5   |
|-----------|-------|
| Width     | 100.0 |
| Height    | 60.0  |
| Length    |       |
| Weight    | 1.25  |
| Finish    | PG    |

The above design is only a sample of the options available, for reference purposes only. Our policy of continuous improvement may result in a change of specifications without notice. If any discrepancies might be between the data sheet values and standards, we reserve the rights to make technical changes. Our company will not be held responsible, as all or any of pictures, drawings, weights and dimensions details or other elements in this document are only indicative and must not be considered contractual. Contact our sales team for other specifications or custom made products.