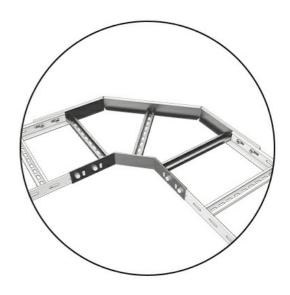

## 90deg Horizontal Ladder Bend, HDG, Thickness: 1.5 mm, Height: 60 mm, Width: 100 mm

## **Description**

The cable systems' accessories offer to the entire cable system both, functionality and design advantages. Any of the accessories used is better and safer against cable slipping from the run while pulling and using, or cable damaging as may happen for on-site made accessories. Total versatile and certified system, gives the installation a high speed and quality.