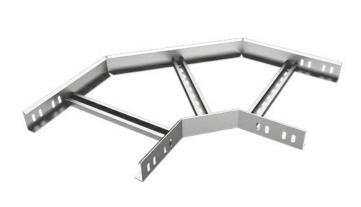

## 90deg Horizontal Ladder Bend, HDG, Thickness: 1.5 mm, Height: 60 mm, Width: 100 mm

## **Description**

The cable systems' accessories offer to the entire cable system both, functionality and design advantages. Any of the accessories used is better and safer against cable slipping from the run while pulling and using, or cable damaging as may happen for on-site made accessories. Total versatile and certified system, gives the installation a high speed and quality.